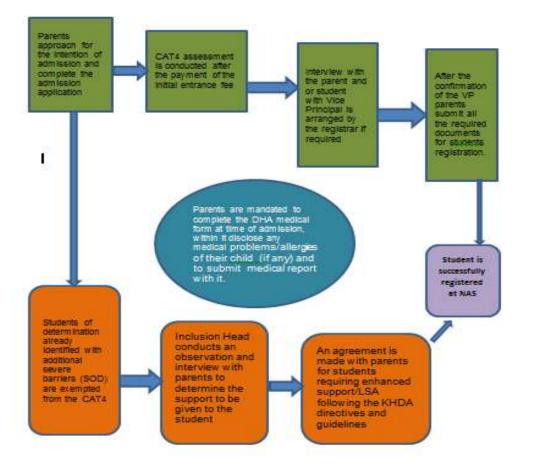

#### 3.7 APPLICATION PROCEDURES:

- Contact should be made with the school either via online applications, telephone, personally with strict social distancing followed or through an email. An appointment will be made to meet the registrar and to tour the school in person following social distancing rules or virtually.
- A completed online registration form must be submitted to the school administration office. If the child has already been at school the following should be included:
  - The child's latest school report.
- New prospective students will be required to take a digital CAT4 assessment except for those identified at admission as having severe barriers such as autism and or intellectual disabilities will be exempted. Based on the observation, CAT4 results, feedback interview with parents and students, the school will then make a decision on how to adequately support the student to achieve their full potential. The following outlines the procedures implemented for admissions (please see appendix 1 for a graphical representation):
  - The registrar schedules an appointment for intake assessment and testing, after discussions regarding availability of place for the required grade.
- Assessment fee is AED 300 non- refundable and non- transferable.
- If the application is successful and a place is available; One-time Admission fees of AED 1000 is charged for newly enrolled students which is non- refundable, non-adjustable and non-transferable. A letter of offer will be issued along with joining information.

#### 6. Appendix

APPENDIX 1a - Graphical representation of admission process

#### APPENDIX 1 - Graphical representation of admission process